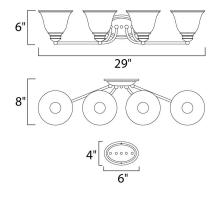

## MEASUREMENTS

DIMENSION BACK PLATE

HANGING WEIGHT LAMPING

BULB BULB INCLUDED DIMMABLE

: 29" W x 6" H x 8" Ext : 6.25" W x 4.25" H x 2.21" HCO : 5.06 lb

INPUT VOLTAGE :120V : 4 x 60W Incandescent E26 Medium , 240W Total : (Not Included) :Yes